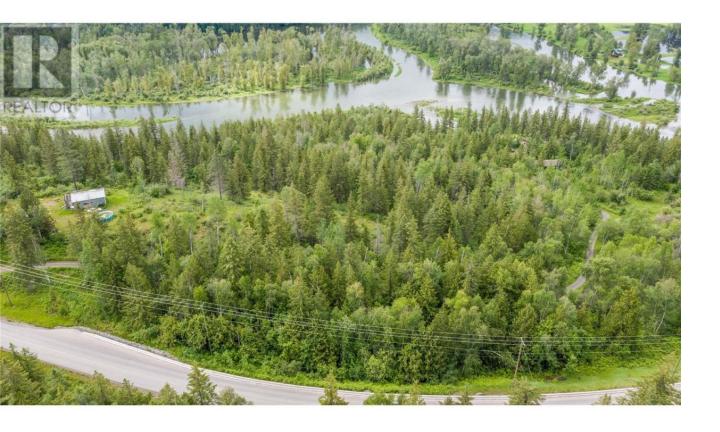

## 1640 Enderby Mabel Lake Road Enderby British Columbia

\$489,000

A rare offering of 18 Shuswap Riverfront acres with approximately 620 feet of shoreline, plenty of building sites and likely one of the most peaceful and beautiful settings on earth! There is also a water license in place. (id:6769)