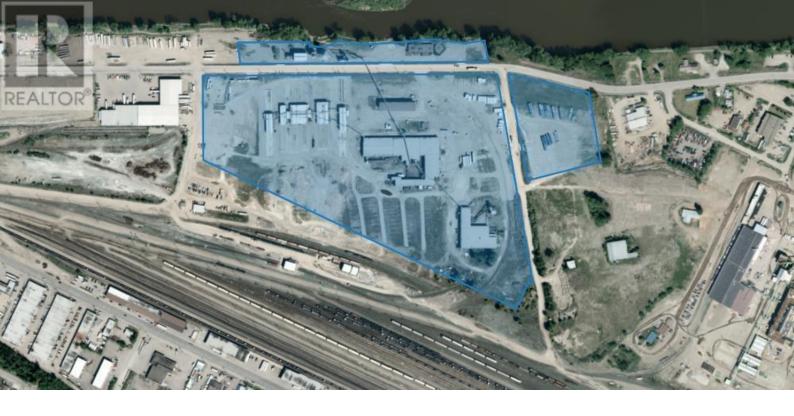

## 1650 RIVER Road Prince George British Columbia

\$18,500,000

Just under 42 acres of Prime Industrial land located on River Rd. Property has an active rail spur, several tenants and Lots of room for expansion. The Old planer building is 57,834 sq ft that could be converted to whatever you needed. The old Finger Joint plant has 25,400 sq ft and has a tenant that would like to stay. Not often you can find a site in the heart of town thats located right on the main CN Rail East-West line. \* PREC - Personal Real Estate Corporation (id:6769)