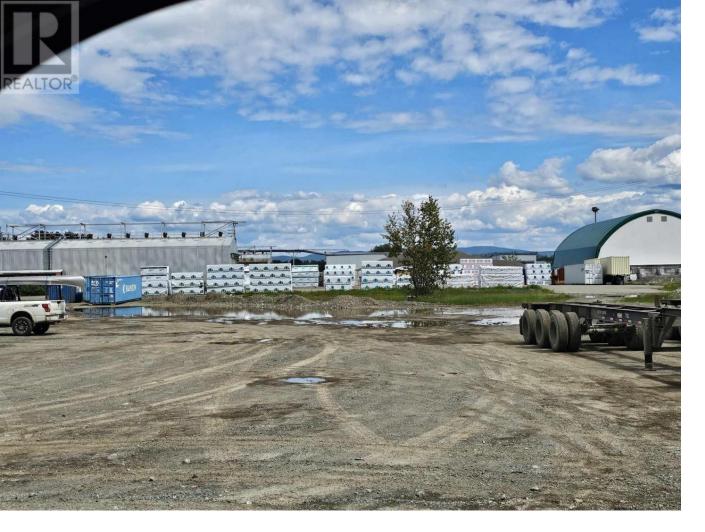

## 1650 RIVER Road Prince George British Columbia

\$18,500,000

Just under 42 acres of prime industrial land located on River Rd. Property has an active rail spur, several tenants and lots of room for expansion. The old planer building is 57,834 sq ft that could be converted to whatever you needed. The old finger joint plant has 25,400 sq ft and has a tenant that would like to stay. Not often you can find a site in the heart of town that's located right on the main CN Rail East-West line. \* PREC - Personal Real Estate Corporation (id:6769)