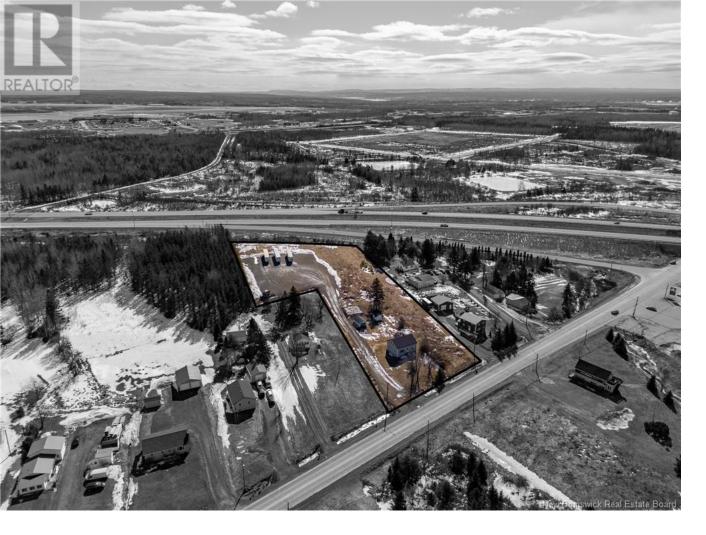

## Moncton New Brunswick

Highway Commercial Land for Sale in Moncton, NB! Located at 1656 Shediac Rd, Moncton, NB., this 2.79 acres parcel of land borders HWY 2 and Shediac rd. Key feature is the 1 acre of compacted yard ideal for truck/trailer parking and/or storage. Other benefits included: -Excellent exposure on Shediac Rd and directly visible from Hwy 2. -Easy highway access: perfect for logistics and transportation businesses. -Ample yard space for storage, equipment, or fleet parking. Bonus: Residential house included great for rental income. This is a rare opportunity to own a strategic commercial property in a high-traffic area. Contact for more details (id:6769)