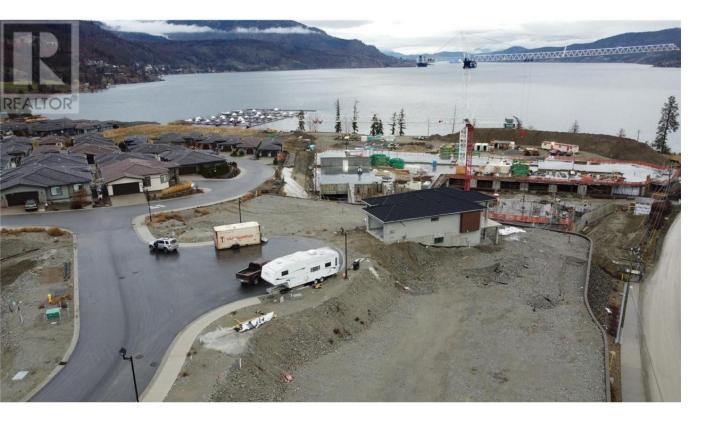

## 1667 Harbour View Crescent Crescent West Kelowna British Columbia \$450.000

Boat slip INCLUDED!!!! Whether you're looking to build your forever home or even a vacation home, this is an opportunity you will only regret if you don't do it. Located in the final Phase of West Harbour Gated Community that offers resort style amenities this lot includes your own private boat slip which is valued at over \$60,000. Bring your own builder or ask for a list of our preferred builders to help bring your visions to reality. Lot 27 is one of the largest lots remaining and is conveniently located within the community. For the boat lovers slip 162 is one of the most ideal slips with easy access to get in and out which will be completed in the next few years. Residents of West Harbour have access to 500 feet of private beach, the marina, pool, hot tub, dog park, playground, pickleball, tennis and basketball courts not to mention the community of people that LOVE to call West Harbour Home. West Harbour is pet & rental friendly. 99 year prepaid lease with a legacy fund. Strata fees are \$245/month. (id:6769)