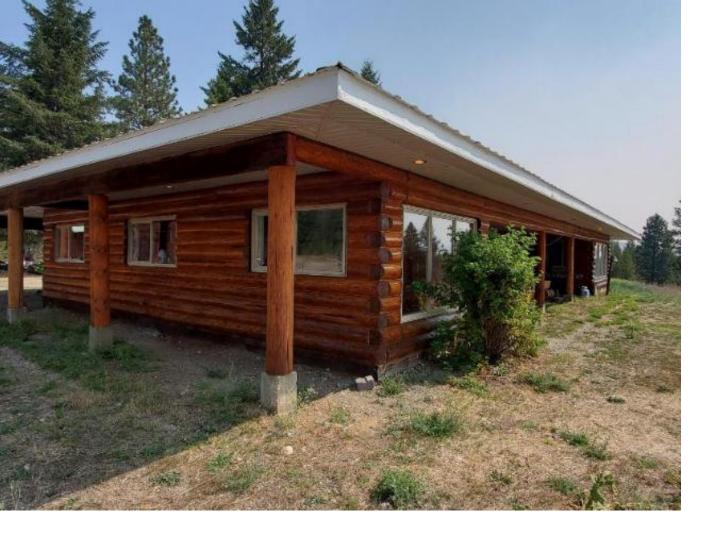

## 1670 MT BALDY ROAD Osoyoos BC

\$879 000

20 acres in the lower mountain area of Bridesville. Just 30 mins to Osoyoos. One of the few log homes in the area. Large rancher with covered patio area and carport, 4 bedrooms, 2.5 bath, double living room. Currently being renovated. Huge shop, 1134 sqft, 600 amp service, garage space, storage and bath. Property has 2 wells. Land is mostly in light forest, house sits a top and private bench looking southward. Only a couple of KMs off the highway, less then 30 mins to Mt Baldy ski hill. 24 hour notice required.