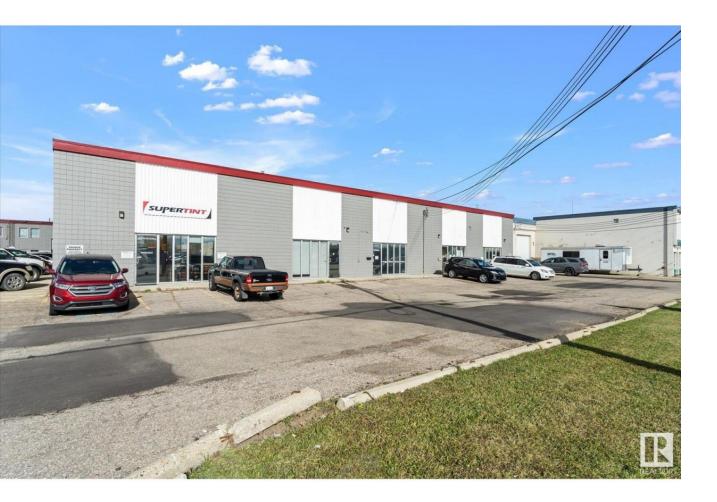

## Edmonton Alberta

High traffic Location with Front Exposure to 111 Ave. Minutes from Yellowhead and Anthony Henday. This 2105 SF Industrial Bay comes with Reception Area, Office, 2pc washroom up front and another 2pc shop washroom. Shop area has upgraded lighting, 16' O/H Door, Sump and generous Marshalling Area at rear. Shop area is +/- 73' x 22', mezzanine is +/- 54' x 22' with Laundry Facility. Immediate Occupancy (id:6769)