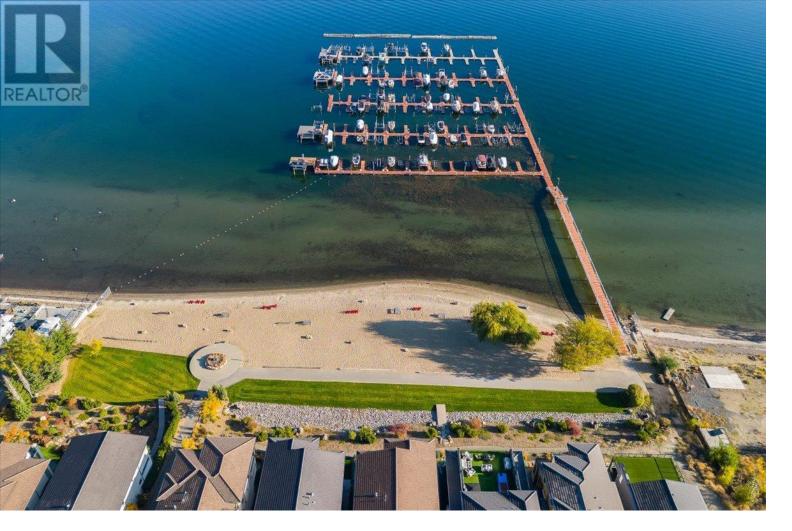

## 1673 Harbour View Crescent Kelowna British Columbia

\$1,099,000

Welcome to the final phase of West Harbour - the Okanagan's premiere lakefront community! This beautiful home is currently under construction with 4 bedrooms, 4 bathrooms designed with the beach in mind! The kitchen features white shaker cabinetry with an oak kitchen island, quartz countertops and backsplash, a 36"" range and top-of-the-line appliances will have you cooking non-stop for your new neighbours and all the visitors! The primary room is on the main floor complete with a large walk-in-closet and an ensuite you'll fall in love with. Downstairs are three more bedrooms, a walkout rec room and private patio space. Complete with a two-car garage with room for two more cars in the driveway. Who can forget why you're shopping in West Harbour - it's all about the amenities! Private beach, pool, hot tub, playground, dog run, sports courts, clubhouse, fitness room, all for a low fee of \$245/month. Don't forget -- there's also no PTT, no GST, no Spec Tax. Come by the show home to see everything West Harbour Phase 4 has to offer! (id:6769)