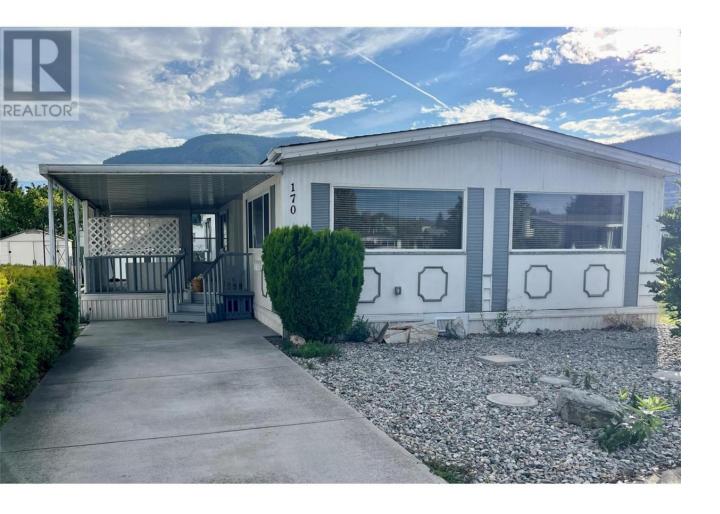

## 321 Yorkton Avenue 170 Penticton British Columbia

\$225,000

Spacious 1200 sq ft double wide mobile is located on a large corner lot in Figueira's Manufactured Home Park one of the most well kept retirement parks in Penticton. Great floor plan with 2 bdrms, 2 full bath, plus a den. Large enclosed east facing deck is perfect for your morning coffee or to shield you from the hot summer afternoon sun. Most windows are updated, hard flooring, updated plumbing, 100 AMP service, updated kitchen, appliances and ensuite bathroom. Age 55+, sorry no pets! (id:6769)