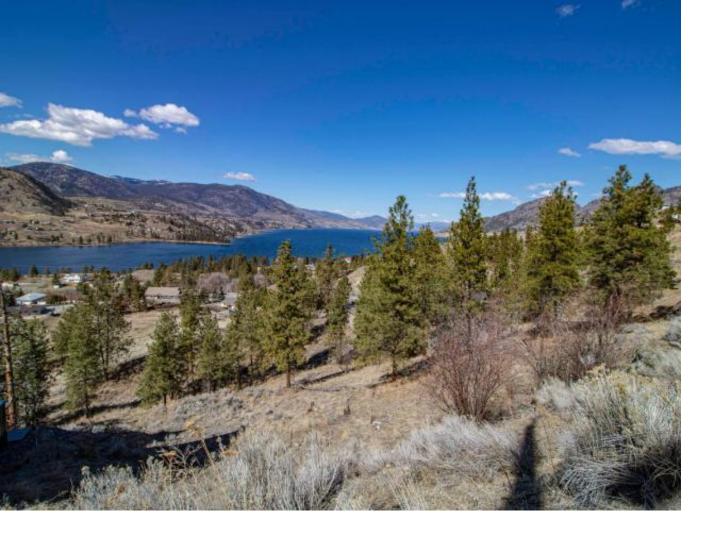

## 170 RACETTE WAY Okanagan Falls BC \$295,000

One of those rare Okanagan lakeviews that will never be obstructed. Facing west towards the Cascades overlooking Skaha Lake and Kaleden, this sloping half-acre building lot has electric, water and gas at the lot line. Septic approved. Quiet semi-rural subdivision in the heart of wine country, just five minutes drive to Okanagan Falls, 15 minutes to Penticton. Bring your own builder, no building scheme restrictions. Great sunsets!