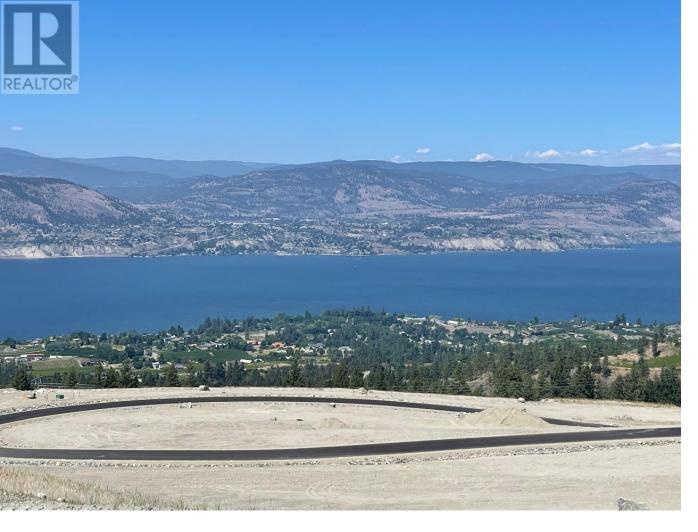

## 170 Benchlands Drive Naramata British Columbia

\$700,000

Where the essence of luxury harmoniously melds with the splendour of nature sits this spectacular 0.75-acre building lot. Gracing this meticulously crafted property is an enchanting view of Okanagan Lake, awaiting your visionary dream home. With ideal zoning, this lot accommodates your diverse desires - craft your primary residence or join it with a secondary abode. This versatile lot invites you to fashion a secondary dwelling for family, a home office, or a source of rental income. Life in Naramata is a gateway to a endless outdoor adventures. Wander the scenic Kettle Valley Trail by foot or bike, & embrace the allure of the 40+ neighbouring wineries. Or, perhaps, indulge in a leisurely lakeside picnic. Vista Naramata Benchlands stands as the epitome of contemporary living in the South Okanagan; an idyllic place to call home. Should you require assistance with your home design or recommendations for builders, our dedicated team is here to guide you. For more information, contact your agent or the listing REALTOR®. (id:6769)