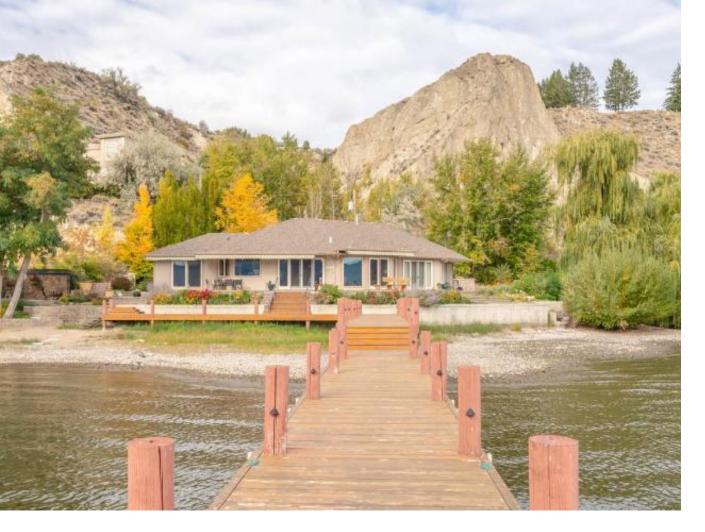

## 17019 LAKESHORE DR Summerland BC \$4,000,000

Turnkey lakefront luxury living. This one of a kind rancher sits on the shores of beautiful Okanagan lake. With an open concept design, clever use of large windows and patio doors, this property is nothing short of stunning. Panoramic lake views from inside, and roughly 180 feet of lakefront setting the stage for your back patio, you really need to see this place. Two beds, two baths, an office, and a den give it a spacious, and relaxed feel. The attached double garage looks after all of your storage needs, and an additional parking space along the side of the house is perfect for your boat trailer or RV. Speaking of boats, don\'t forget about the massive dock stretching 165 feet out into the lake, complete with TWO boat lifts, and FOUR seadoo lifts. Come check out this one of a kind property, you won\'t be disappointed! Contact the listing agent to view!