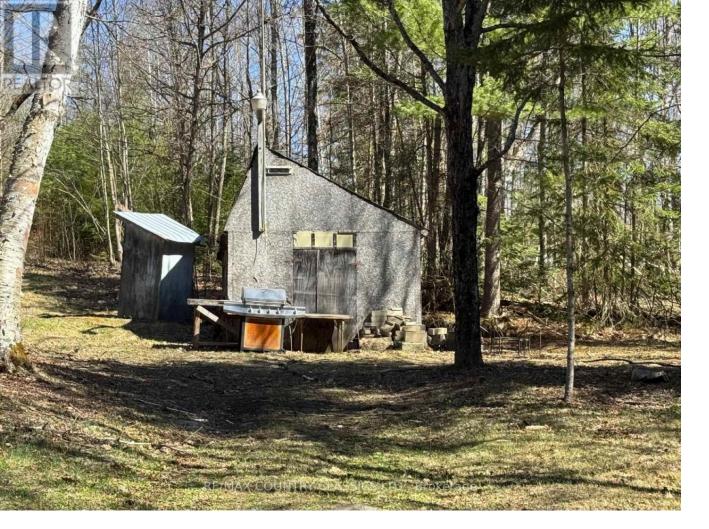

## 1703 Boulter Road CarlowMayo Carlow Ward Ontario

Nice one acre lot in Maple Leaf! This lot has a drilled well and septic. Hydro is at the municipally maintained paved road. There is also a concrete foundation for potential building. Large shed on the property. Close to Foster Lake which features a nice beach, boat launch and has an outdoor rink for winter fun. Close to many lakes for fishing and boating enjoyment. This property is zoned rural residential. Great spot to build your dream home! Don't wait! (id:6769)