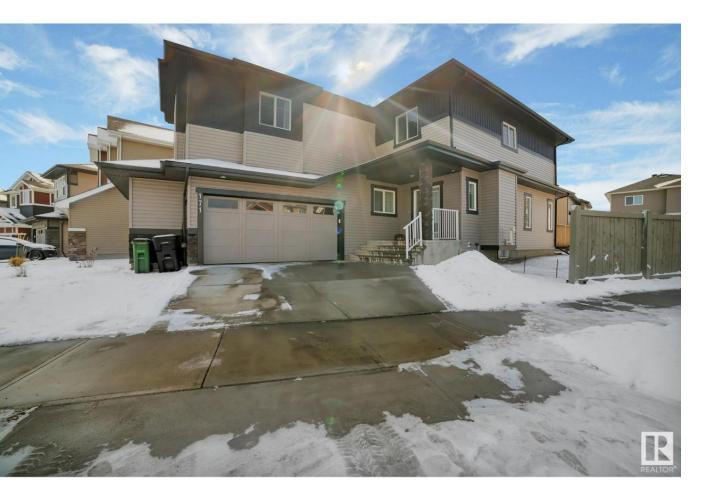

## Edmonton Alberta \$629,000

WELCOME TO THE OPEN-TO-BELOW DESIGN IN EDGEMONT - a home built with your family's needs in mind! This charming and spacious open to below floor plan offers over 2228 sqft of living space, perfect for family time, work, and relaxation. The open-concept main floor features a large kitchen, a cozy living room, a bright breakfast nook, and a convenient main floor bedroom. Upstairs, you'll find a fantastic bonus room that's perfect for movie nights or playtime, along with a full family bathroom, three generously sized bedrooms & upper floor laundry. The primary suite is a true retreat, complete with a walk-in closet and a luxurious 5-piece ensuite! This home is located on a corner lot, with a SIDE ENTRANCE to basement and a oversized double attached side garage, giving you plenty of space and privacy. Plus, the thoughtful layout makes it easy for your family to gather or find a quiet spot to unwind. Come see what makes the Gabrielle design perfect for your family in the wonderful community of Edgemont! (id:6769)