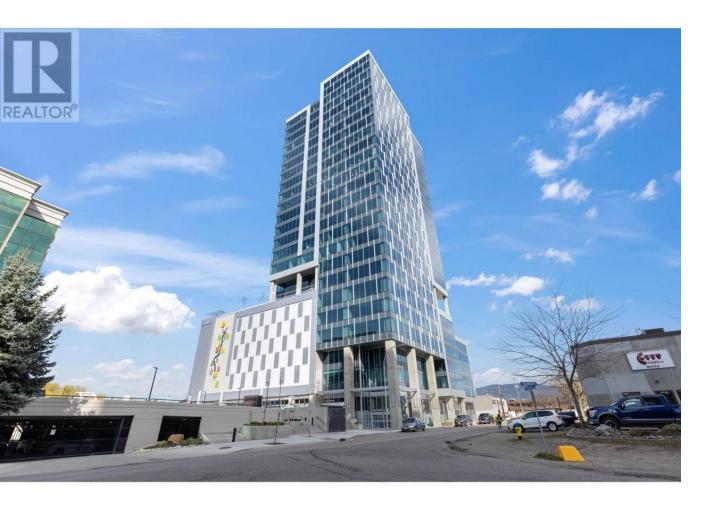

## 1700 Dickson Avenue 1710 Kelowna British Columbia

\$35

Opportunity to sublease 3,137 square feet of class A office space on the 17th floor of the newest addition to the sought-after Landmark District in central Kelowna. Unit features brand new untouched tenant improvements, designated reception area, enclosed offices, boardroom, open work space, kitchenette, employee lounge area and ample natural light. Building features include 24-hour security, fitness centre exclusive to tenants, secure FOB access, 7th floor outdoor aerial lounge, two state-of-the-art boardrooms accessible by Landmark 7 tenants and secure bike storage including extra space for e-bikes. With seven office towers spanning over a two-block radius, the Landmark District boasts a combination of first-rate amenities and encourages a strong sense of community and employee satisfaction. Sublease expires February 29th 2028. Ceiling heights to be confirmed. (id:6769)