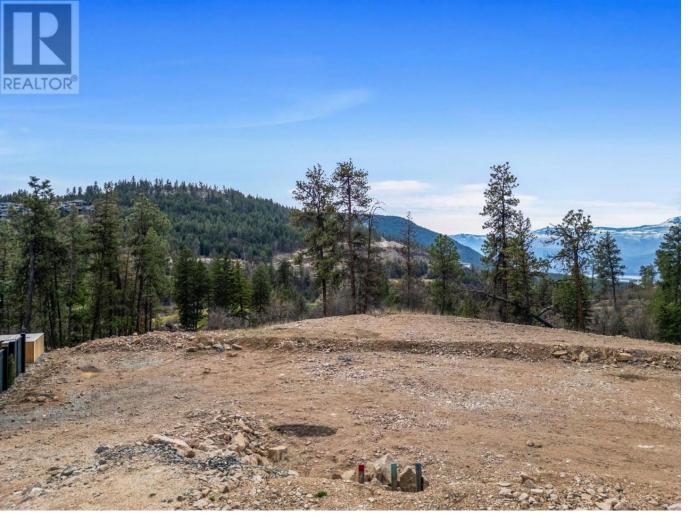

## 172 Wildsong Crescent Vernon British Columbia

\$1,150,000

Build your dream home on this beautiful and very private west facing .35 acre lot. Perfect for that custom home with a pool with sun drenched afternoon sun into the early evening. This pie shaped lot is the largest lot in Wildsong Crescent with views of Okanagan Lake and Terrace Mountain. This private and oversized .35 acre lot is located in "the best" location in the new development of Wildsong at Predator Ridge Resort. Elevated west-facing views overlooking the majestic hills of the Ridge golf course with breathtaking views of Okanagan Lake and Terrace Mountain. This lot has been levelled to accommodate a truly custom home, including a pool & spa, with over 9,800 square feet of buildable area. The best reason to live at Predator Ridge is the lifestyle. If you're looking for a true lifestyle community in Canada, you won't find another community richer in amenities. Predator Ridge residents can enjoy - 36 holes of championship golf, fine dining, a state-of-the-art fitness centre, 25kms of biking, hiking and walking trails, tennis, pickle ball, and yoga, along with access to Sparkling Hills Resort and some of Canada's most celebrated vineyards and wineries. Choose from one of the exclusive builders to build your dream home and live the ""Resort Lifestyle"" at Predator Ridge. Buyers agent must attend all showings or Coop. Comm. Reduces by 25% (id:6769)