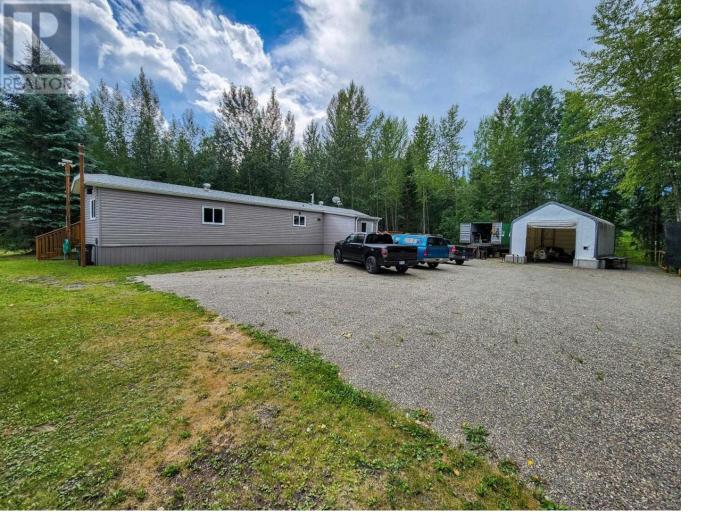

## 1729 FRASER FLATS Road Prince George British Columbia

\* PREC - Personal Real Estate Corporation. Pride of ownership here. Move in ready 3 bedroom modular home on 4.5 acres with 20 x 32 ft canvas shop. Spotless home with sundecks front and back. Enjoy the outdoor with lots of grass to play on and enjoy nature. Lots of room for equipment or horses etc. A long list of recent upgrades and updates (ask your realtor for info pkg). Updates as per seller: 2014 - Replaced siding, skirting, shingles, new gutters and screw piles for front deck and mud room. \*2021 - Interior redone, Replaced flooring, trim, lighting & switches. \*2017 - New hot water tank. \*2018 - New well pump (well approx. 100ft deep), New Hi eff furnace (serviced regularly) \*Septic pumped out in 2015, 2018, 2021, 2023. Very well maintained home. On school bus route. (id:6769)