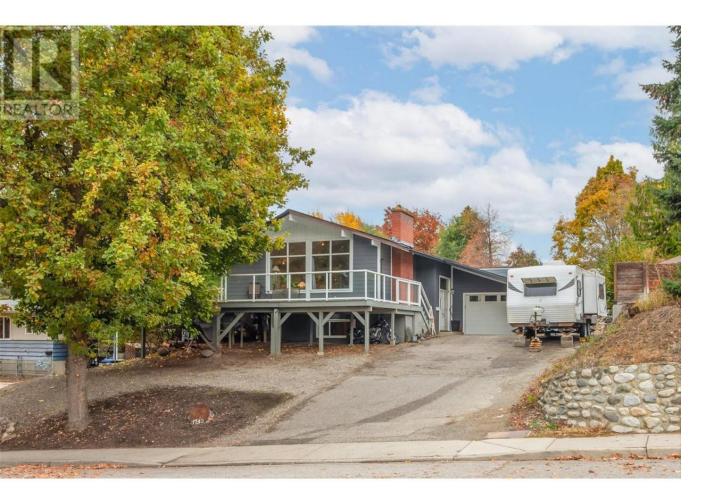

## 1740 Mountain Avenue Kelowna British Columbia

\$950,000

Welcome to one of Glenmore's most desirable neighborhoods! This perfect family home is just steps from Ecole Glenmore Elementary and a short distance to Dr. Knox Middle School--ideal for families with kids of different ages. Centrally located with easy access to transit, tennis courts, Kelowna Golf & Country Club, grocery stores & restaurants, and just minutes from downtown & the beach. Upstairs features a spacious open-concept layout with vaulted post-and-beam ceilings, large windows for natural light, an updated kitchen, and a 700 sq ft wrap-around deck. You'll also find 2 good-sized bedrooms and 1 bathroom on this level. The lower level offers a fantastic opportunity for extra income, with a suite that has its own separate entrance (or can be accessed from upstairs). It includes 2 larger bedrooms, 1 smaller bedroom, a spacious living area, and an updated kitchen and bathroom. Both levels feature cozy wood-burning fireplaces. The carport has been converted into a garage, plus there's a large attached storage shed and oversized driveway offering plenty of guest and RV parking. The large backyard has a new fence and is pool-sized-bring your outdoor oasis ideas! Recent updates: Roof (2017), HWT (2022), Flooring in lower suite (2022). This is truly a gem--don't miss out on the opportunity to call it HOME. Schedule your viewing today! (id:6769)