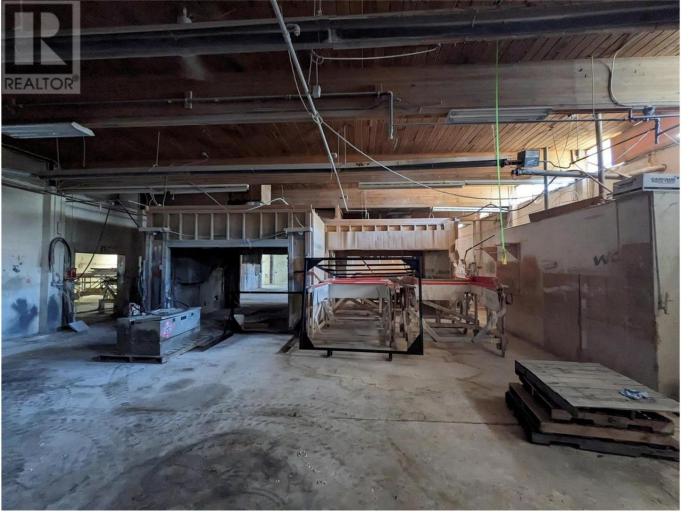

## 17601 Bentley Road Summerland British Columbia

\$12

Opportunity to lease 11,150 square feet of warehouse, shop and office on a 1.01-acre, light industrial property in Summerland. The property has two buildings on site; a 2,991 square foot shop and a 8,159 square foot warehouse that includes office/reception. There are a total of 7 overhead doors and 15,000 square feet of secured, fenced, paved yard area included for \$1/SF. With quick access to HWY 97 via Bentley Rd or Jones Flat Rd, this property presents an affordable option for businesses servicing customers and clients throughout the Okanagan. The owner may consider a sale of the property. (id:6769)