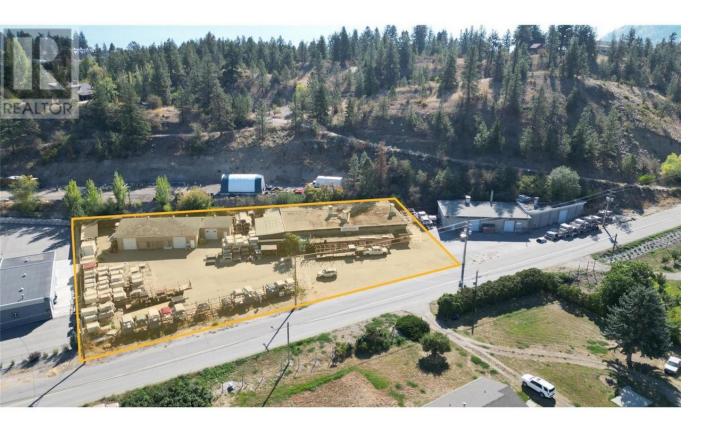

## 17601 Bentley Road Summerland British Columbia

\$2,249,999

17601 Bentley Rd presents a unique opportunity to acquire a 1.01-acre, serviceable, light industrial property in Summerland. The property has two buildings on site; a 2,991 square foot shop and a larger 8,159 square foot warehouse that includes office and reception. The property also includes approximately 15,000 square feet of secured, fenced, paved yard area. With quick access to Highway 97 via Bentley Rd or Jones Flat Rd, this property is appealing for businesses looking to add equity and investors looking for a solid return in the Okanagan industrial market. (id:6769)