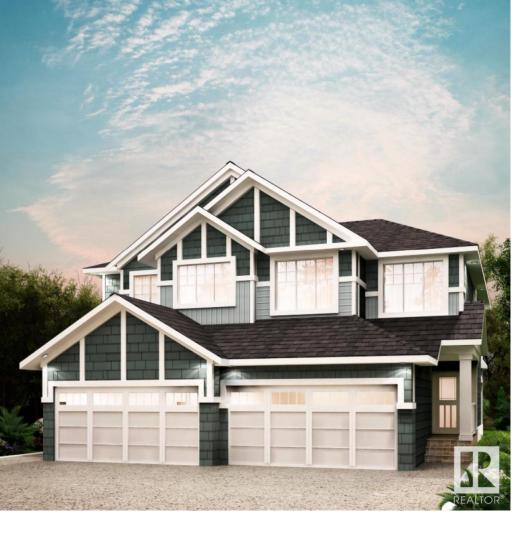

## Edmonton Alberta

\$469,900

Crystallina Nera is rooted in natural beauty. A lush forest and a storm water pond surrounded by paved walking trails are ideal for nature lovers. Poplar Lake, parks and future schools are all within walking distance. With over 1470 square feet of open concept living space, the Soho-D from Akash Homes is built with your growing family in mind. This duplex home features 3 bedrooms, 2.5 bathrooms and chrome faucets throughout. Enjoy extra living space on the main floor with the laundry room and full sink on the second floor. The 9-foot ceilings on main floor and quartz countertops throughout blends style and functionality for your family to build endless memories. PLUS a single oversized attached garage & SIDE ENTRANCE! PICTURES ARE OF SHOWHOME; ACTUAL HOME, PLANS, FIXTURES, AND FINISES MAY VARY & SUBJECT TO AVAILABILITY/CHANGES! (id:6769)