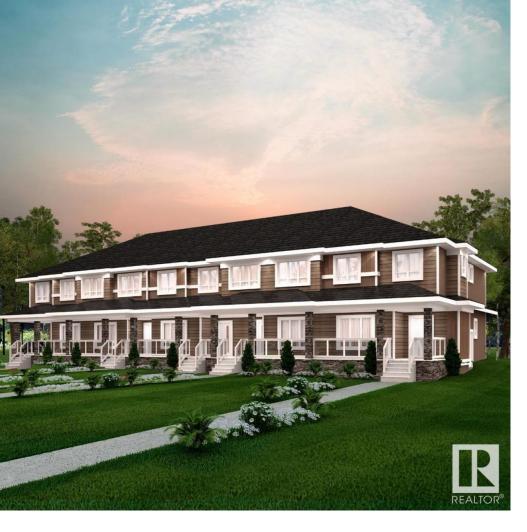

## Edmonton Alberta

\$444,900

Crystallina Nera is rooted in natural beauty. A lush forest and a storm water pond surrounded by paved walking trails are ideal for nature lovers. Poplar Lake, parks and future schools are close by! The 'Deacon-T' END UNIT offers the perfect blend of comfort and style. Spanning approx. 1613 SQFT, this home offers a SIDE ENTRANCE, thoughtfully designed layout & modern features. As you step inside, you'll be greeted by an inviting open concept main floor that seamlessly integrates the living, dining, and kitchen areas. Abundant natural light flowing through large windows highlights the elegant laminate and vinyl flooring, creating a warm atmosphere for daily living and entertaining. Upstairs, you'll find a bonus room + 3 bedrooms that provide comfortable retreats for the entire family. The primary bedroom is a true oasis, complete with an en-suite bathroom for added convenience. PICTURES ARE OF SHOW HOME; ACTUAL HOME, PLANS, FIXTURES, AND FINISHES MAY VARY AND ARE SUBJECT TO CHANGE WITHOUT NOTICE. (id:6769)