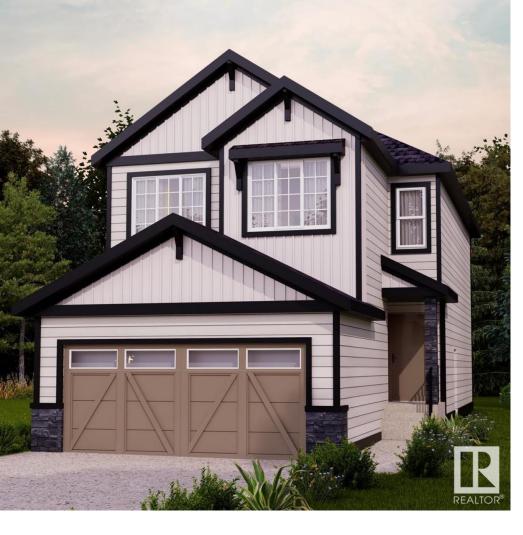

## Edmonton Alberta

\$529.900

Crystallina Nera is rooted in natural beauty. A lush forest and a storm water pond surrounded by paved walking trails are ideal for nature lovers. Poplar Lake, parks and future schools are all within walking distance. The 'Bedford-24' offers stunning features, quality craftsmanship, and an open-concept floor plan that makes day-to-day living effortless with its functional design. Separate Sie Entry, 9' ceilings on the main floor, laminate flooring, and quartz counters. You'll enjoy a spacious kitchen with an abundance of cabinet and counter space, soft-close doors and drawers, plus a walk-through pantry! Your living room offers comfort and style, with an electric fireplace and large windows for plenty of natural light. Rest and retreat upstairs, where you'll enjoy a large bonus room plus 3 bedrooms, including a primary suite designed for two with its expansive walk-in closet and spa-inspired ensuite! \*PLEASE NOTE\* PICTURES ARE OF SIMILAR HOMES; ACTUAL HOMES, PLANS, FIXTURES, AND FINISHES SUBJECT TO CHANGE (id:6769)