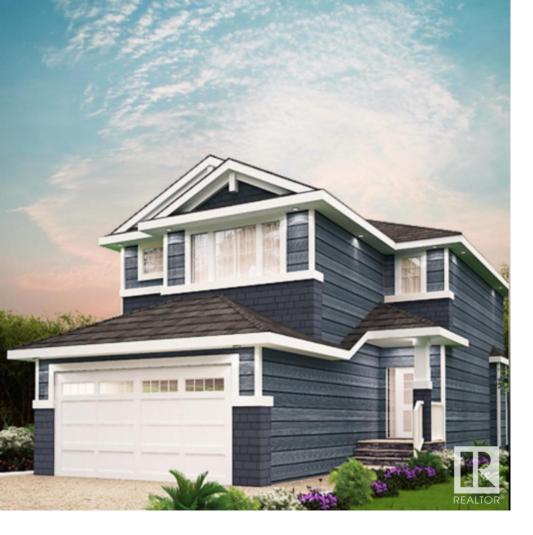

## Edmonton Alberta

\$569.900

Crystallina Nera is rooted in natural beauty. A lush forest and a stormwater pond surrounded by paved walking trails are ideal for nature lovers. You will always be minutes away from the rest of Edmonton with the Anthony Henday, 82nd Street and Yellowhead Trail nearby. Poplar Lake, parks and future schools are all within walking distance. With over 1,939 (approx) square feet of open concept living space, the Jayne is built with your growing family in mind. This single-family line home features 3 bedrooms, 2.5 bathrooms and an expansive walk-in closet in the master bedroom. Enjoy extra living space on the main floor with the laundry room on the second floor. The 9-foot ceilings and quartz countertops throughout blends style and functionality for your family to build endless memories. \*\*PLEASE NOTE\*\* PICTURES ARE OF SHOW HOME; ACTUAL HOME, PLANS, FIXTURES, AND FINISHES MAY VARY AND ARE SUBJECT TO AVAILABILITY/CHANGES; HOME IS UNDER CONSTRUCTION. EST COMPLETION APR-JUL 2025\*\* (id:6769)