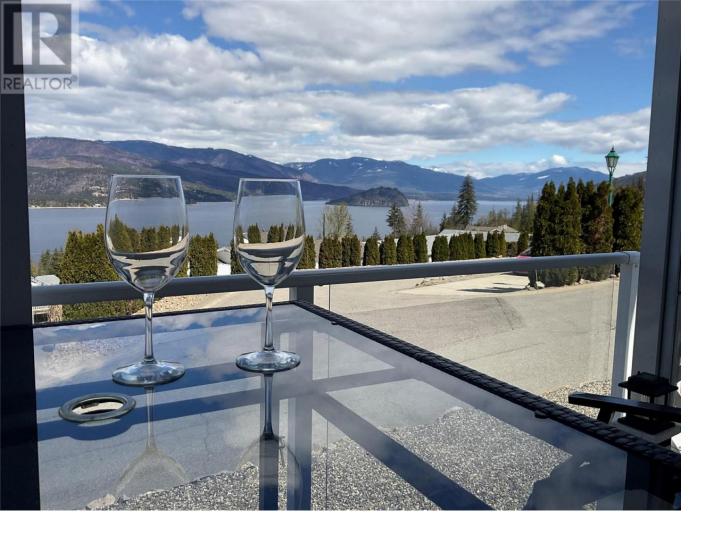

## 1510 Trans Canada Highway 18 Sorrento British Columbia

\$319,000

Experience good vibrations from the upper bench of Deer Ridge Estates in Sorrento BC. This immpressive, immaculate 2 bed, 1 bath home boasts stellar views from East to West. Level, newly paved parking for 2 vehicles leads to the perfectly placed covered observation deck overlooking the sunny Shu. Slip inside and immediatley feel the comfort and quality. New everything....like everything including new Pex piping everywhere, new flooring, Air Conditioning, paved level driveway, all appliances are newer, new hot water tank, new furnace, recent roof +2 sheds & a greenhouse! Pad rent is LOW at 440\$ per month. 55+ Park allows 2 dogs any size but must be pre approved. RV storage upon request. Click the immersive tour then book your showing today and Start Packin! (id:6769)