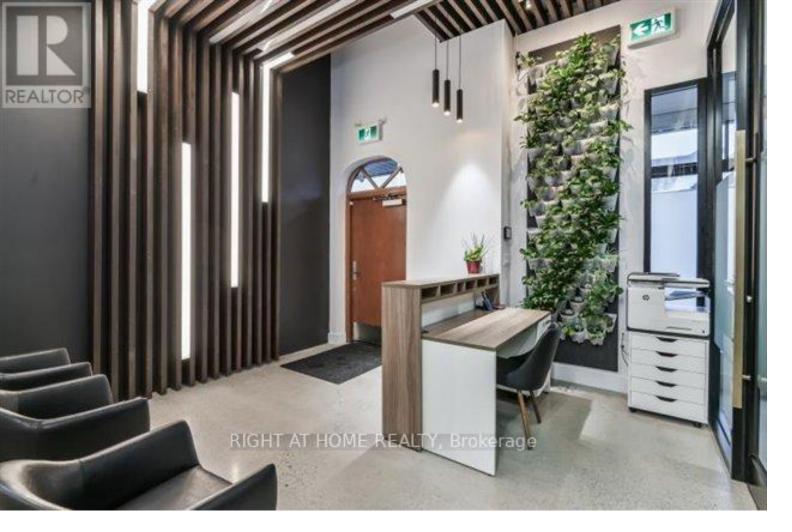

## 20 Wertheim Court 18 Richmond Hill Beaver Creek Business Park Ontario

\$798,000

Turn-key investment Alert, ~\$50K NET annual income. High-End Medical spa business in West Beaver Creek, in the heart of Richmond Hills business district. Current tenant is on a 5 year lease that will end June 30, 2029. Tenants have one 5 year option to renew. See attached operating statement for this property. One of the lowest maintenance fees in the GTA, with updated common elements. Steps from York Region Rapid Transit and major HWYs. Great first investment property or addition to portfolio. Lease/financials will be made available during conditional period. \*\*\*\* EXTRAS \*\*\*\* Approximately 1000 SQFT flexible space with 14' ceilings and 10' high glass partitions. Acoustically insulated walls and privacy band on glass provides added comfort. (id:6769)