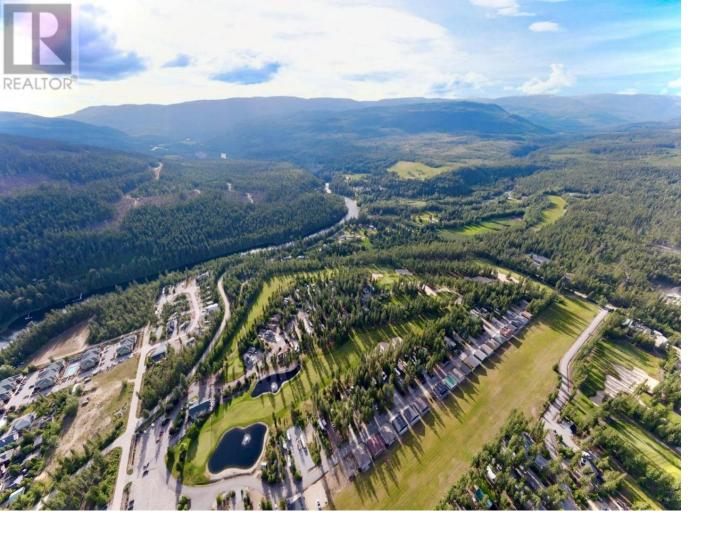

## 3525 Enderby Mabel Lake Road 18 Enderby British Columbia

\$539,000

Discover serenity in this charming cabin nestled within the scenic Mabel Lake Resort and Airpark. Ideal for families seeking a retreat, this cozy retreat sits on a spacious lot surrounded by tranquil natural beauty. The covered outdoor kitchen/entertaining area will provide many memorable days and nights with family and friends. Step inside to find a welcoming interior featuring warm wood finishes and a comfortable living space. The cabin boasts modern amenities while retaining its rustic charm, offering a seamless blend of comfort and nature. Outside, enjoy expansive grounds perfect for outdoor activities and gatherings. As part of the Mable Lake community, residents have access to an onsite golf course and a private airstrip, catering to both golf enthusiasts and pilots alike. Whether you're looking for a peaceful getaway or an adventurous escape, this cabin provides the perfect balance of relaxation and recreational opportunities. Embrace the lifestyle of Mable Lake Resort and Airpark and make this cabin your family's haven in the heart of nature. (id:6769)