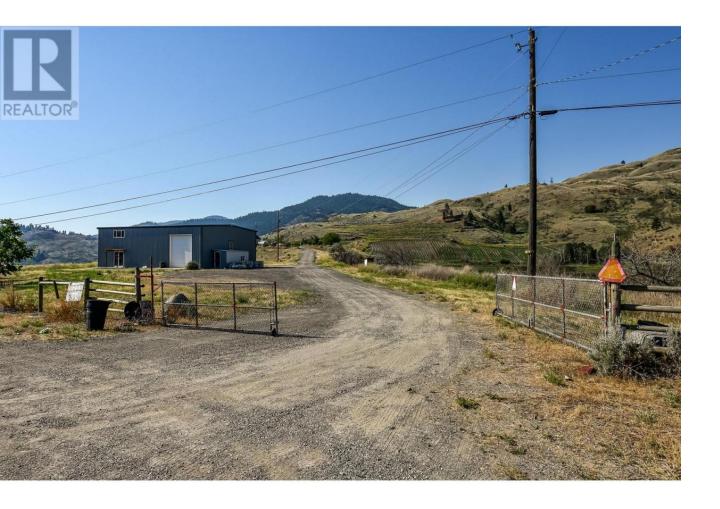

## 18255 3 Highway Osoyoos British Columbia

\$1,299.900

LIMITLESS POTENTIAL ON THIS UNIQUE 32+ ACRE HIGHWAY ACCESS PROPERTY. This property is 8 minutes west of Osoyoos in Kilpoola Estates, perched overlooking the renowned "SPOTTED LAKE", known for its mineral-rich waters with healing properties and park land on 2 sides. The best part of this property massive 40 x 60 WORKSHOP with soaring 18ft ceilings, equipped with a lift and floor anchors for frame pulling, with HIGHWAY ACCESS. The SHOP also includes a second-floor suite with 1 bedroom and 1 bath, and the main floor has potential for an OFFICE and a second bedroom. It is currently leased, and has it's own meter and septic field. The older PRIMARY HOME features 2 bedrooms on the main level, 1 bedroom and a summer kitchen downstairs, and a large 20 x 40 attached garage. Potential here for a basement suite where SHORT TERM VACATION RENTALS ARE ALLOWED. Two wells serve the property: one for domestic use and one with mineral water similar to spotted lake waters. The property also includes a portion of Confryd Lake. The land is fully fenced with ample room to expand your hobby farm with ground crops, fruit trees, or grape vines, especially on the large tiered section of the property on a gradient slope. This property has massive potential for Vacation rentals, Agriculture, Subdivision into THREE 10 acre parcels, a unique business centered around Spotted Lake and mineral waters... LET YOUR MIND WANDER AND DREAM OF POSSIBILITIES. (id:6769)