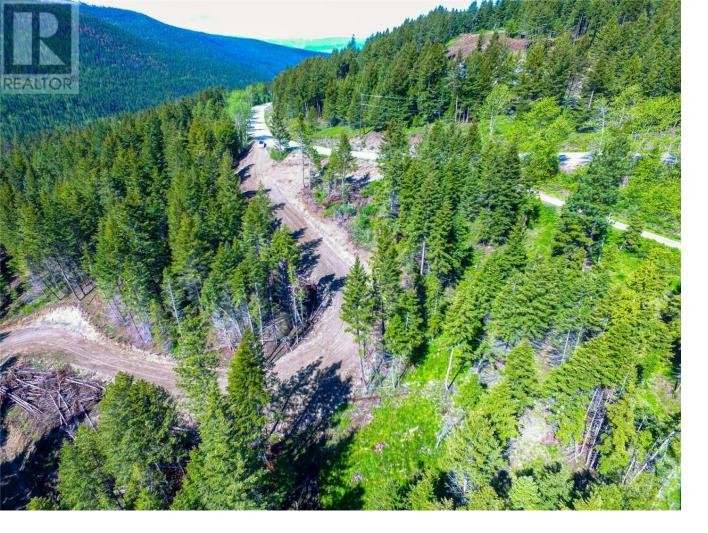

## 1833 Cardinal Creek Road Kelowna British Columbia

\$599,000

Experience the ultimate in privacy and tranquility as you build your dream home amidst the pristine beauty of fresh mountain air. Take ownership of 5.43 acres of gently sloped land, adorned with picturesque meadows. The current owner has initiated road development, extending up to the designated home building site, ensuring seamless access to your future abode. To further enhance convenience, electrical service will be extended to the lot line, while a shallow well will be thoughtfully dug. As an added advantage, a meticulously crafted home design package is available for purchase, perfectly complementing the property. This remarkable opportunity offers individuals seeking personal space an idyllic retreat within a mere 30-minute drive from the renowned Big White Ski Resort. Situated the location boasts an abundance of scenic riding, hiking, and bike trails, allowing for endless outdoor pursuits. Embrace a harmonious lifestyle, enveloped by serenity, all while conveniently located a mere 15 minutes from the vibrant city of Kelowna. (id:6769)