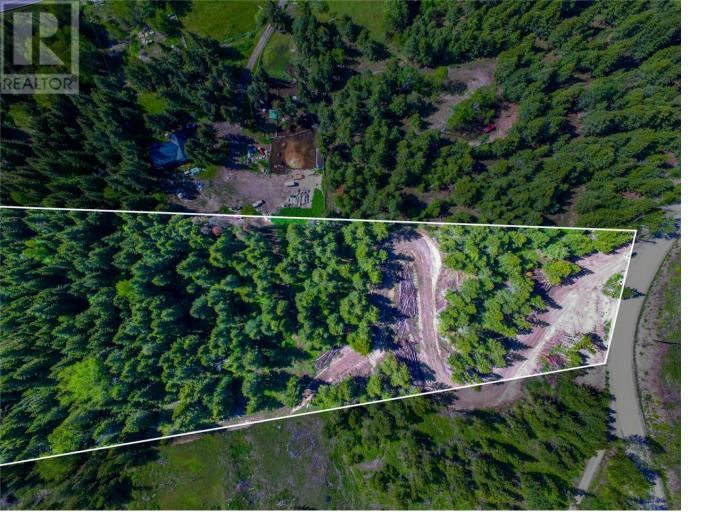

## 1833 Cardinal Creek Road Kelowna British Columbia \$499,000

Experience the ultimate in privacy and tranquility as you build your dream home amidst the pristine beauty of fresh mountain air. Take ownership of 5.43 acres of gently sloped land, adorned with picturesque meadows. The current owner has initiated road development, extending up to the designated home building site, ensuring seamless access to your future abode. As an added advantage, a meticulously crafted home design package is available for purchase, perfectly complementing the property. This remarkable opportunity offers individuals seeking personal space an idyllic retreat within a mere 30-minute drive from the renowned Big White Ski Resort. Situated the location boasts an abundance of scenic riding, hiking, and bike trails, allowing for endless outdoor pursuits. Embrace a harmonious lifestyle, enveloped by serenity, all while conveniently located a mere 15 minutes from the vibrant city of Kelowna. (id:6769)