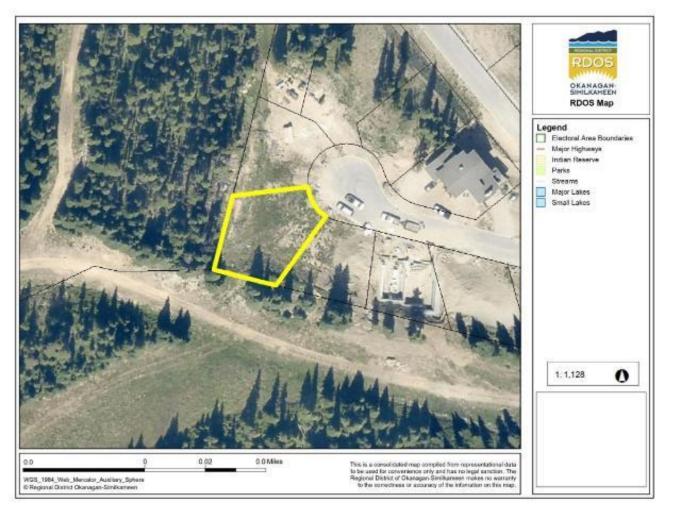

## 185 SNOW MOUNTAIN PLACE Penticton BC \$279,000

Location! Imagine stepping out the door of your Apex cabin and skiing right onto the hill. Welcome to 185 Snow Mountain Place located in the newly developed Snow Mountain Estates on Apex Mountain. Just a 30minute drive from Penticton, Apex Mountain is one of the best kept secrets in the Okanagan. Build your dream cabin on this 0.17 private lot located just minutes from the village and local mountain amenities. Step out your door and ski down Grandfather\'s trail to the village or lifts. Apex offers something for everyone!. Flat building site with all underground services, paved roads with curbs and storm drains to the site. Valley views, endless hiking and biking trails and lakes makes this a property you can enjoy year-round. View today and start planning your home for the 2023/24 season.