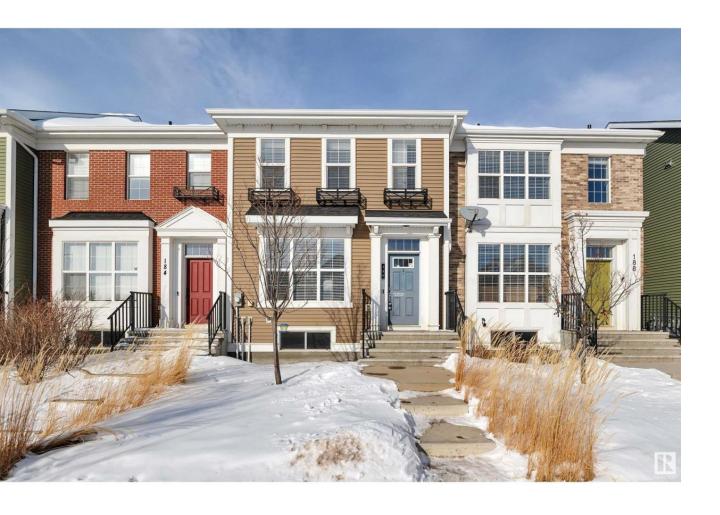

## Leduc Alberta

\$385.000

MOVE IN READY! IMMEDIATE POSSESSION! DOUBLE GARAGE! NO CONDO FEES! Searching for a newer home under 400k? This 1434 sq ft 3 bed, 2.5 bath home shows a 10, & is perfect for first time buyers, investors, or down sizers. Featuring an open concept layout with spacious living and dining space; ideal for ample natural light & entertaining guests! Vinyl plank flooring on the main, good sized corner kitchen w/ quartz countertops, subway tile backsplash, S/S appliances, & pantry. 2 pce bath & access to the rear deck. Upstairs brings 3 bedrooms, including the primary bed w/ 3 pce ensuite & walk in closet! Upper laundry, additional 4 pce bath, & linen storage. The basement is unfinished, but room to add a 4th bedroom, rec room, & future bath. Fully fenced backyard w/ deck, access to the double garage; nice spot for summer BBQS or play space for the kids. Only steps to Father Leduc School & multiple playgrounds makes this a perfect family friendly location! Call Southfork home today! \*Some photos are virtually staged (id:6769)