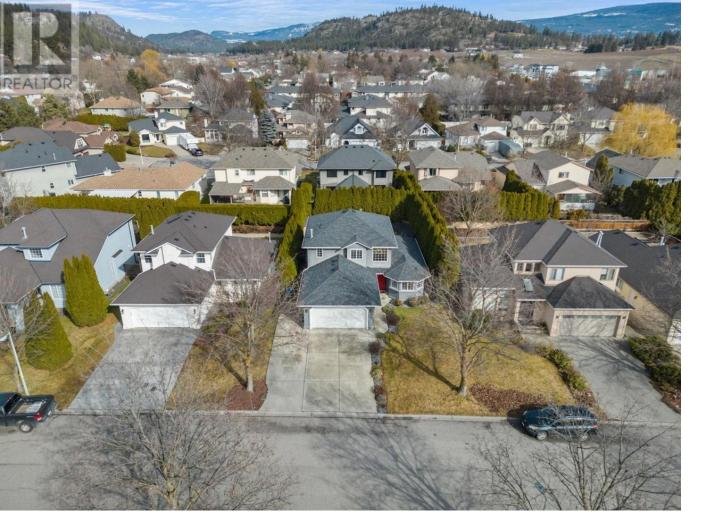

## 1876 Porthill Drive Kelowna British Columbia

Looking for a family home that's move-in ready and ticks all the boxes? This 4-bedroom gem combines traditional charm with modern updates. Spanning 1,750 sq ft, the home feels bright, welcoming, and functional. The cozy, traditional style is complemented by sleek, contemporary updates, creating a fresh and inviting atmosphere. The heart of the home is a spacious, light-filled living area, perfect for gatherings or unwinding. You'll appreciate the updated kitchen, designed for easy meal prep while staying connected to the action. Step outside to a low-maintenance, private backyard--a rare find! Whether hosting a BBQ, watching the kids play, or relaxing with a book, this backyard has it all. The property also features an EV charging station, catering to your eco-friendly transportation needs. Location is key, and this home excels. Surrounded by multiple parks, outdoor adventures are just steps away. Adjacent to the Glenmore lateral walking trail, it's ideal for morning runs or family strolls. With elementary and middle schools within walking distance, your daily routine is simplified. Plus, less than 5 minutes to Glenmore Shopping Plaza, offering all your daily essentials. Updates to the mechanical systems ensure the home is move-in ready and worry-free for years to come. If you're seeking a family home that offers comfort, convenience, and an unbeatable location, don't let this one slip away! (id:6769)