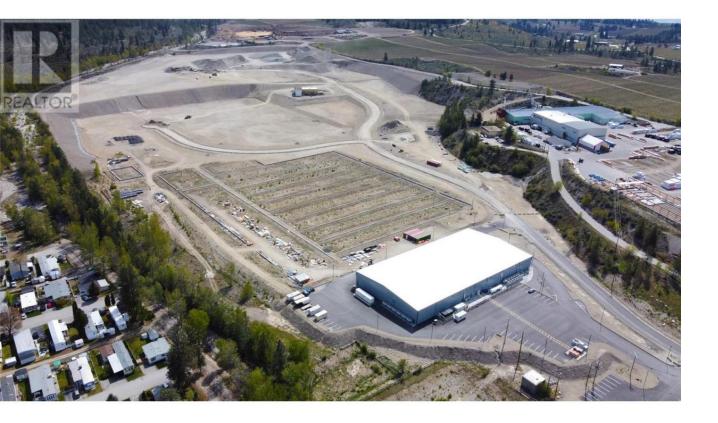

## 1655 Maple Street 19 Okanagan Falls British Columbia

\$1,900,000

Investment property for sale! Opportunity to purchase a tenanted 2.74 acre industrial lot in the South Okanagan's newest & largest industrial Business Park. Consisting of over 114 acres with 20 proposed strata lots, Avery Business Park offers shovel ready lots ranging from 2.5 to 10 acres. Located only 12 minutes from Penticton, less than 1 km off Highway 97, and close to other major highway access points including the US border, Avery Business Park is strategically and conveniently located in the heart of the South Okanagan. Lot 19 offers an investor a 6.6% cap rate on average rental income plus significant upside on the future sale of the lot by way of an option to purchase in the tenant's lease - contact listing agents for more details. (id:6769) Listing Presented By: