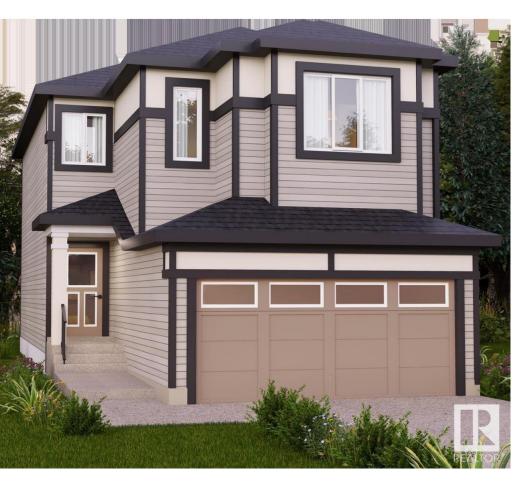

## Edmonton Alberta

\$549,900

Nestled in the picturesque Riverview area of West Edmonton, Verge at Stillwater is a community that seamlessly blends natural features like wetlands, parks, and trails with convenient amenities such as schools, recreation facilities, and shopping. This single-family home, The 'Otis-Z-22' is built with your growing family in mind. It features 3 bedrooms, 2.5 bathrooms and an expansive walk-in closet in the primary bedroom. Enjoy extra living space on the main floor with the laundry room on the second floor. The 9' ceilings on the main floor, (w/ an 18' open to below concept in the living room), and quartz countertops throughout blends style and functionality for your family to build endless memories. \*\*PLEASE NOTE\*\* PICTURES ARE OF SIMILAR HOME; ACTUAL HOME, PLANS, FIXTURES, AND FINISHES MAY VARY AND ARE SUBJECT TO AVAILABILITY/CHANGES WITHOUT NOTICE. (id:6769)