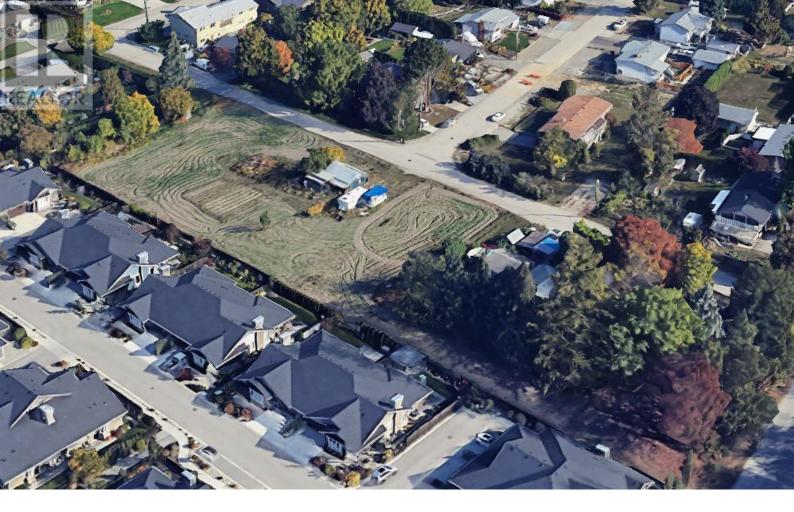

## 1980 KLO Road Kelowna British Columbia

Great development potential!! This 2 acre property offers the potential for 8-9 MF1 lots. Also potential to rezone to MF2 to provide higher density. Centrally located with convenient access to a variety of amenities including golf courses, greenway, schools, shopping, dining and more!! Bring your development ideas to maximize the potential of this prime location. Would have to confirm these details with the City of Kelowna. (id:6769)