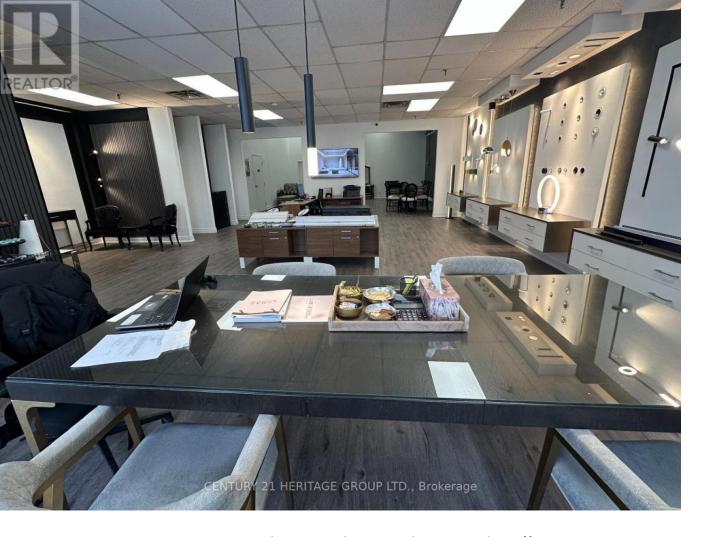

## 135 East Beaver Creek Road 2 Richmond Hill Beaver Creek Business Park Ontario

\$16

Exceptional sub-lease opportunity in the highly sought-after East Beaver Creek Business Park. This functional industrial unit offers easy access to Highways 404 and 407, ensuring seamless logistics and transportation. Located in a well-maintained building with professional landlordand management, this space is ideal for businesses looking for efficiency and convenience. Features include truck-level shipping, ample parking, and proximity to public transit and majorarea amenities. Suitable for various industrial and commercial uses. (id:6769)