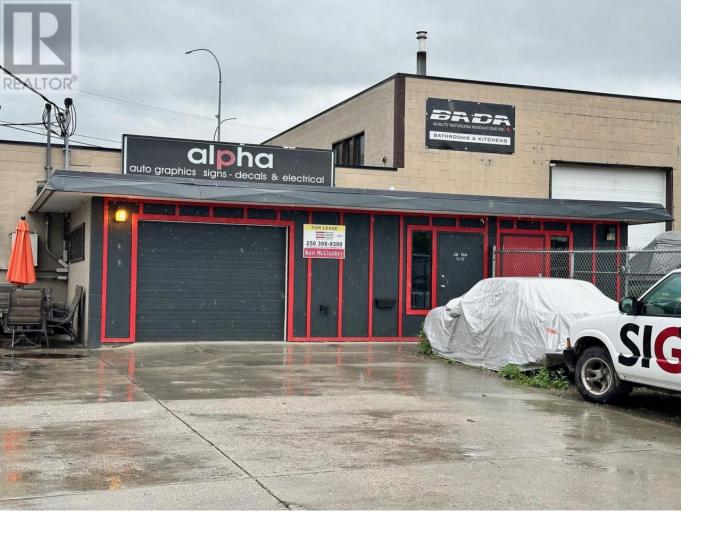

## 2200 18 Avenue 2 Vernon British Columbia

\$15

A Rare Opportunity - 1,790 square foot Shop/Warehouse & Office. Includes a small fenced compound at front of driveway. - Ideal for many light industrial and service commercial uses. Quick possession. 8-foot overhead door, 11ft. ceilings, washroom, plenty of power. Situated at end of cul-de-sac. Easy truck access. (id:6769)