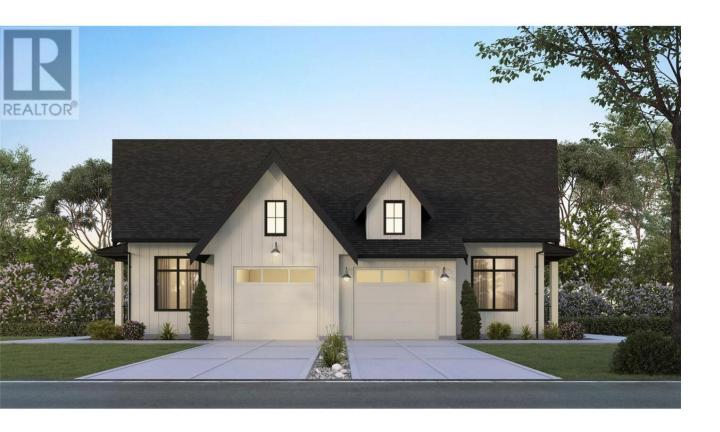

## 2451 Bradley Drive 2 Armstrong British Columbia

\$744,900

ROSEMONT. Proudly developed by Wesmont Homes. Belgium Farmhouse inspired DUPLEX homes in the Armstrong Valley. This MASTER ON THE MAIN Rancher with fully finished basement has 4 bdrms and 4 baths. An open concept main floor features gourmet kitchen incl. high end SS appliances, shaker cabinets and island w/quartz countertops, black hardware/faucet & more! Stunning great room features laminate plank flooring & cozy fireplace overlooking the spacious fenced back yard. Primary bedroom includes walk in closet and spa-inspired ensuite with double vanity with undermount sinks & large shower. Separate laundry and mud rooms conveniently accessed from the single car garage or main living area. A legal suite with separate entrance can be added to the basement. Walking distance to the golf course and restaurant. Close to all amenities and easy access to the highway. Sales Center open Sat & Sun 11:00 - 3:00. 2440 York Ave. Armstrong (id:6769)