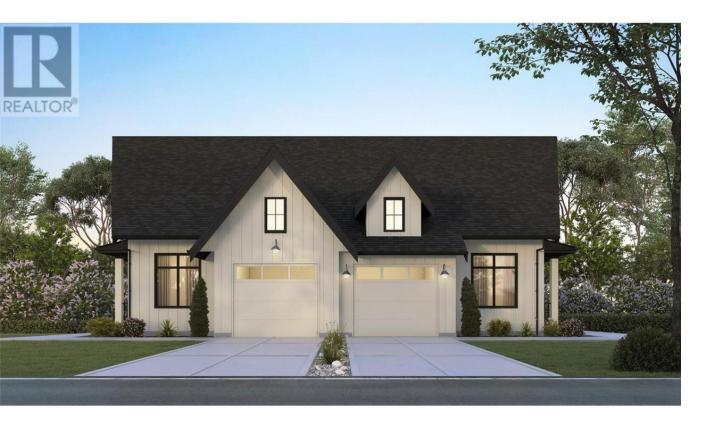

## 2451 Bradley Drive 2 Armstrong British Columbia

\$744,900

ROSEMONT. Proudly developed by Wesmont Homes. Belgium Farmhouse inspired DUPLEX homes in the Armstrong Valley. This MASTER ON THE MAIN Rancher with fully finished basement has 4 bdrms and 4 baths. (1 bed, 1 bath LEGAL SUITE included) An open concept main floor features gourmet kitchen incl. high end SS appliances, shaker cabinets and island w/quartz countertops, black hardware/faucet & more! Stunning great room features laminate plank flooring & cozy fireplace overlooking the spacious fenced & grass back yard. Primary bedroom includes walk in closet and spa-inspired ensuite with double vanity with undermount sinks & large shower. Separate laundry and mud rooms conveniently accessed from the single car garage or main living area. Walking distance to the golf course and restaurant. Close to all amenities and easy access to the highway. Completion May 2025! (id:6769)