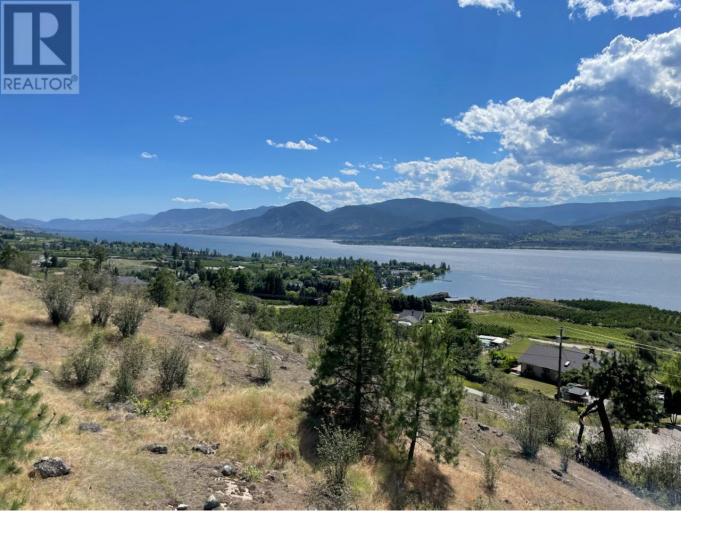

## 4650 North Naramata Road 2 Naramata British Columbia

\$799,000

Grace Estates in Naramata is a unique development with 11 estate sized lots bringing you privacy and stunning views of Okanagan Lake. This 2.47 acre lot is the flattest lot at Grace Estates and has been designed for your personal vineyard/orchard. The lightly forested setting and hillside terrain creates natural privacy and is situated among the beautiful orchards and vineyards of the Naramata Bench, just minutes from Naramata Village and only 15 minutes to Penticton. Embrace the lifestyle of Okanagan Wine Country and bring your ideas to this one of a kind lot. Contact Listing Agent for details. This is a bareland strata. (id:6769)