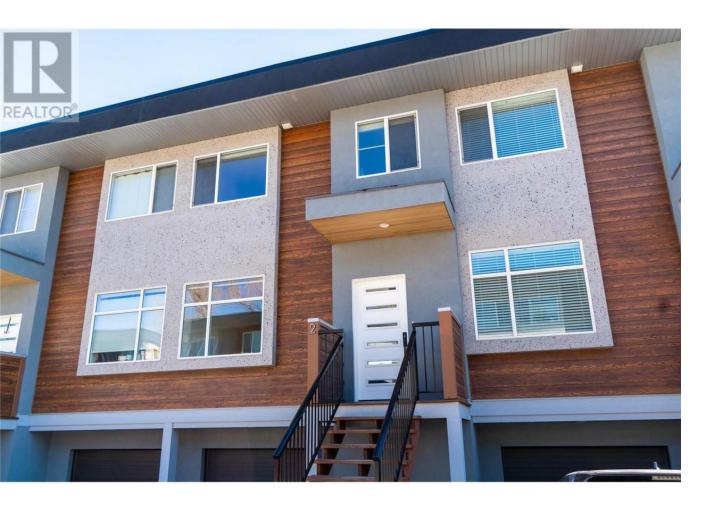

## 5400 Willow Drive 2 Vernon British Columbia

\$529,900

Bright, modern, and move-in ready -- this stylish 2018-built townhouse delivers the space you need and the finishes you want. Located in a quiet complex with hillside views and sunny south-facing light, this home features engineered hardwood floors, quartz counters, modern cabinetry, and the perfect family layout. The main floor has a huge open kitchen with living room, dining room, and powder room. Upstairs, you'll find three spacious bedrooms, with a primary ensuite, and a second bathroom for the other two bedrooms. The versatile lower-level bedroom with is the perfect family room, gym, office or combination! With a single-car garage and minutes to Okanagan Lake, hiking trails, pickleball courts, and The Rise golf course--this one checks every box. Also allows one cat or dog! (id:6769)