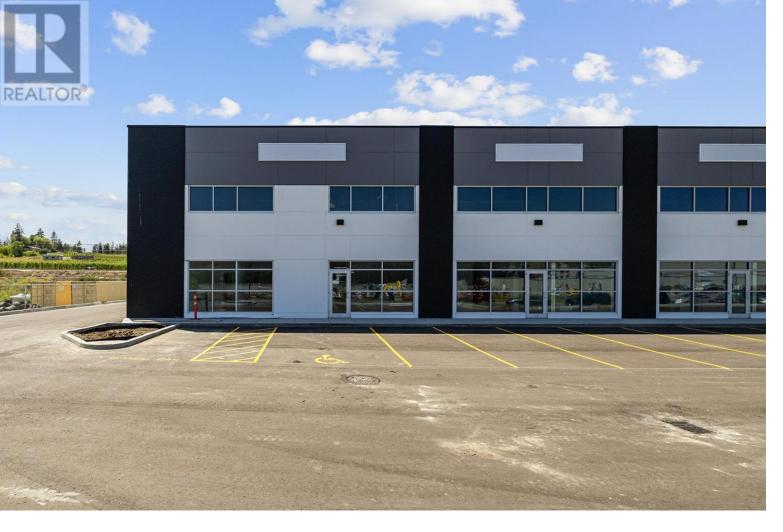

## 6280 Lapointe Drive 2 Kelowna British Columbia

\$15

Brand NEW Building. 6280 Lapointe Drive at the Airport. Construction almost complete. Occupancy expected late June early July 2025. 9 spaces available for Lease. Landlord to provide fit ups for offices, showrooms, lunchrooms and washrooms. #1 - 6,032 Total Square Feet including Mezzanine #2-#8 are all the same square feet - 4,097 including Mezzanine #9 - 5,450 Total Square Feet including Mezzanine. (id:6769)