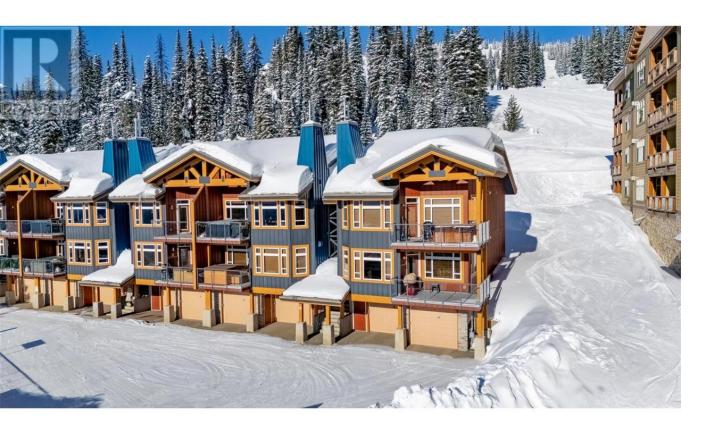

## 7650 Porcupine Road 2 Big White British Columbia

\$798,000

Beautifully maintained one owner home with stunning panoramic views. One of the best locations in the complex, this well designed, comfortable home offers convenience with easy access for skiers. In a smaller strata complex with low turnover, this end unit is hard to come by. Tons of windows allows for streaming sunshine and unobstructed views. With one level living, this 2 bed plus den is easy to live in with space for everyone. Functional kitchen, spacious living room, cozy updated fireplace. Underground parking with your own tandem garage, allowing for at least 2 vehicles. Utility room in garage with H2O tank, water shutoff and more storage. B/i vac, in unit laundry, all the comforts of home. Convenient ski locker right outside your front entrance. Another bonus, the shuttle bus stops in the cul-de-sac just outside your door. You will love spending time here. Easy to show. GST paid. (id:6769)