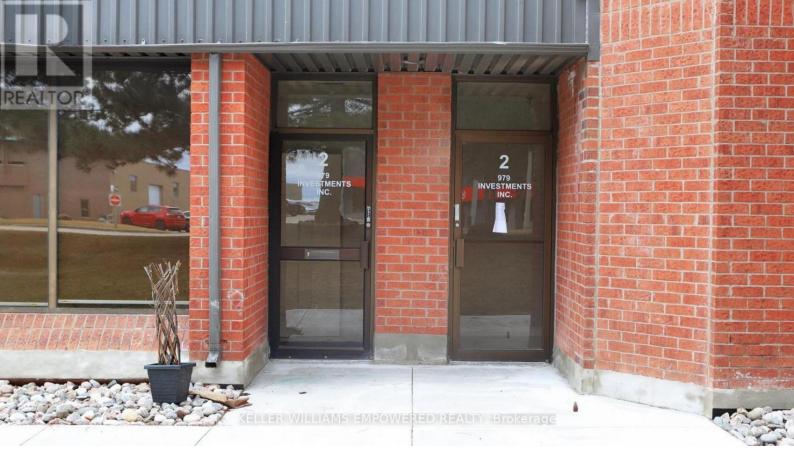

## 80 West Beaver Creek Road 2 Richmond Hill Beaver Creek Business Park Ontario

Introducing this 1,390 sq. ft. professional offices unit in the coveted Beaver Creek business area. Spacious offices included with an open space reception area that can be converted into an open office space work station area, private boardroom accessible from inside the office and from the main entrance vestibule, four private offices with windows to neighboring rooms and hallways or large windows to the outside allowing for plenty of natural light. 60 Amp electrical. Optimal access to Hwy 404 and Hwy 407. Close to all amenities! Property management located on site! (id:6769)