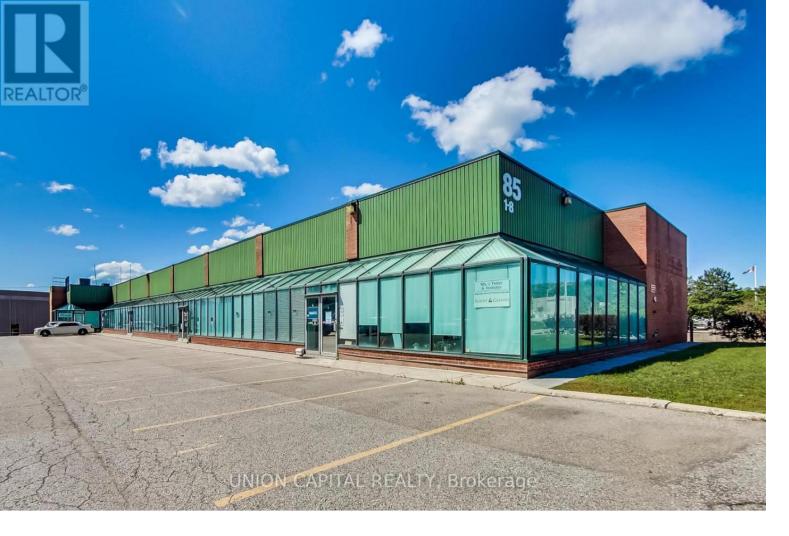

## 85 West Wilmot Street 2 Richmond Hill Beaver Creek Business Park Ontario

\$3,995

Don't miss this turn key retail/industrial mixed-use condo unit centrally located in the heart of Richmond Hill just minutes to the 404 & 407! Approximately 1,600 sq ft plus 800 sq ft of storage on 2nd level mezzanine. Includes 4 parking spaces exclusive to the unit located in front, air conditioning in entire office area, kitchen & 2 bathrooms. Many different permitted uses! \*\*\*\* EXTRAS \*\*\*\* Fridge, microwave, all light fixtures, all window coverings, laminate flooring, electric hot water tank, air conditioning unit, rear gas furnace & equipment. (id:6769)