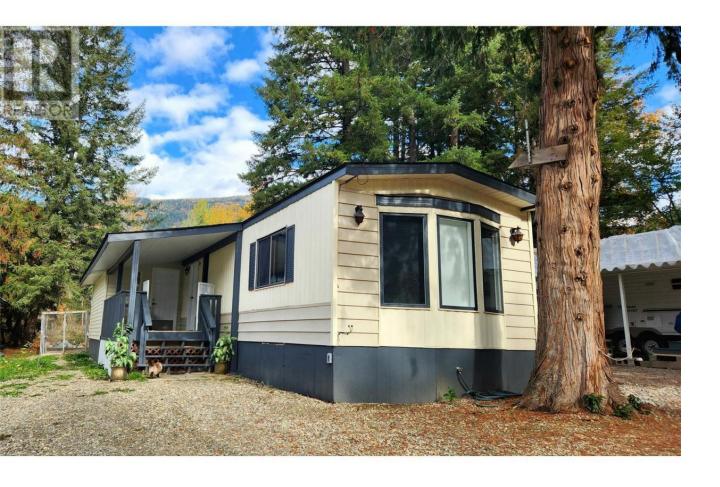

## 959 Mabel Lake Road 2 Enderby British Columbia

\$293,000

Welcome to Pad 2 Creekside Park; an affordable home backing a creek-side landscape. Freshly updated in 2024 with a new roof, flooring, paint and appliances. this single wide MBH holds two bedrooms while the addition could be used for a third bedroom, office, playroom or large mudroom/storage. The park offers very affordable pad rent and is a great location for people of all ages. Easy access to town and recreation all around! Just 10km East of Enderby, 25 to Mabel Lake and a hop skip & a jump to the Shuswap River and Hunter's Range. (id:6769)