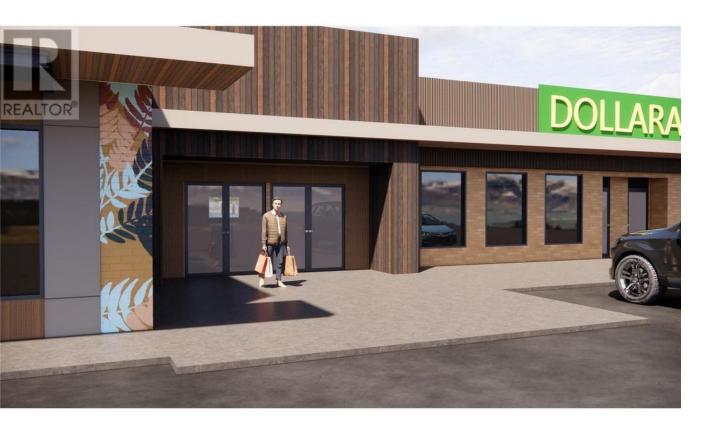

## 11852 Highway 97 Other 20 Lake Country British Columbia

\$28

Larger format retail/office space coming soon at Lakewood Mall. Comprised of 5,373 sf, this newly configured space will utilize the mall's current main entrance as it's dedicated entrance with high traffic and fantastic exposure. Located along Highway 97 in Lake Country between Kelowna and Vernon, Lakewood Mall is home to popular tenants including Tim Horton's, Dollarama, Grillers Meats and more. Various retail spaces ranging from 1,000 up to 6,000 +/- square feet, available in late 2025 / early 2026. Ample onsite parking, new pylon signage and high exposure building signage opportunities are available. Conceptual images show the plans for a fully-refurbished shopping centre with a completely new mall exterior and new reconfigured retail spaces. Lake Country is one of Canada's fastest growing municipalities with 22.4% growth since 2016. The surrounding area is comprised of both residential and commercial properties, including Turtle Bay Crossing (with tenants such as Starbucks, IDA Pharmacy, TBC Liquor Merchants, etc.). Located across the highway is Wood Lake, Turtle Bay Marina Resort & Pub, Super-Save Gas and other tourist destinations. (id:6769)