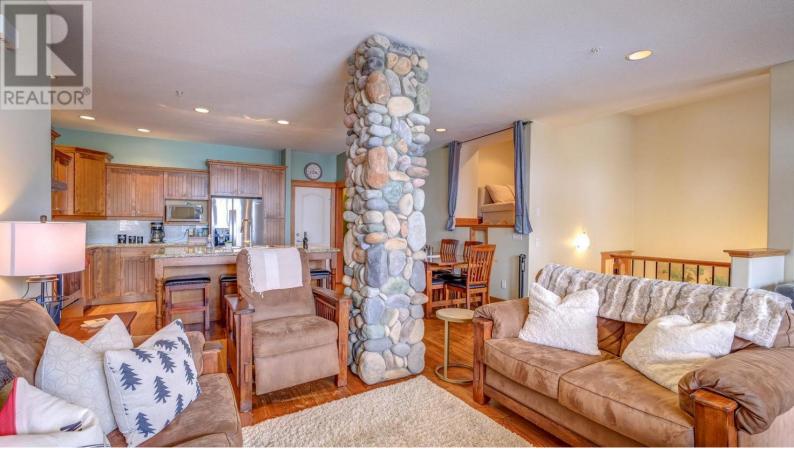

## 7640 Porcupine Road 20 Big White British Columbia

\$685,000

Welcome to #20 7640 Porcupine Road- a timeless townhouse in the Tree Tops complex at Big White. Perched just above the Village (10 minute walk downhill), this unit is a true ski-in-ski-out with immediate access to the "Mogul Track" connecting you to 3 chairlifts: Snow Ghost, Ridge, & Plaza. Parking & unloading is made simple in the private & secure single car garage (21""x12"") with additional storage space. Unlike many townhouses at BW, this unit's living space is expansive & suitable for year-round enjoyment. The main floor checks all the boxes: large kitchen with island, two living spaces, a South facing patio with hot tub to enjoy sunrise & sunsets, primary suite, & additional "nook" for an extra bed/irresistible play area for kids. Downstairs features 2 additional bedrooms & a generous sized lobby for gearing up and down. From the stone fireplace, built in cabinets, & wood finishings throughout, you're greeted with a cozy mountain feel. Better yet, this curated townhouse comes fully furnished. (id:6769)