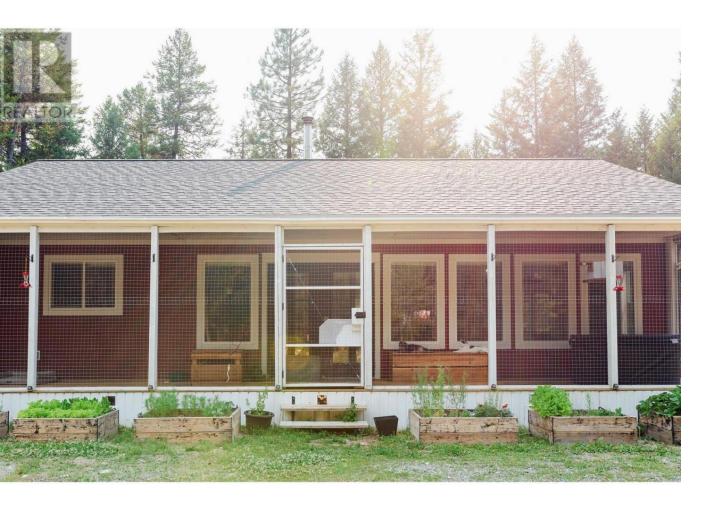

## 20 Cottonwood Road Beaverdell British Columbia

\$480,000

Welcome to your dream rancher, a tranquil retreat nestled in a very quiet area between Beaverdell and Rock Creek, perfect for those seeking a serene lifestyle. This charming1200 sq. ft. three bedroom, one bathroom home built in 2018, sits on a sprawling 1.99 Acre lot. Step onto the inviting covered deck, where you can unwind in the hot tub while taking in the picturesque views of your private hobby farm. The property features a large chicken coop, a spacious greenhouse, a goat barn, a raised garden area, making it ideal animal lovers and gardening enthusiasts. The fenced animal area ensures a safe and secure environment for your pets. This property backs onto Crown land and is only a short walk to the river. This property provides an unparalleled privacy and a direct connection to nature. The large woodshed and covered ATV parking add convenience, while a smaller storage shed on the property offers additional space. Enjoy the benefits of well water and a septic system, ensuring sustainability and self sufficiency. The backyard is ideal for outdoor gatherings, featuring a Pergola and plenty of space for relaxation and play. Don't miss this rare opportunity to own a slice of paradise, where modern living meets rural charm, Schedule a viewing today and experience the tranquility and beauty of this exceptional property. (id:6769)